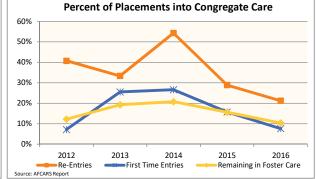

### **FOSTER CARE - FIRST TIME ENTRIES**

Data on first time entries provides information on children who have just begun their foster care experience during the past federal fiscal year. How the child welfare system is serving them may say something about current system practice and decision making.