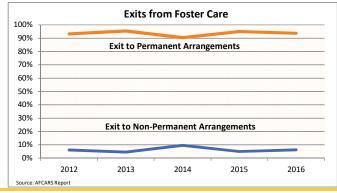

.9   | 5.0   | 1.1   | 18.4  | 6.7   | 0.9   | 14.8  | 7.6   | 800.0%  |
| Runaway                                        | 0.7%  | 0.3%  | 2.4%  | 0.7%  | 0.7%  | 0.5%  | 0.0%  | 0.2%  | 1.1%  | 0.0%  | 0.2%  | 1.3%  | 1.3%  | 0.2%  | 0.7%  | 86.0%   |
| (number of months until running away)          | 8.4   | 26.1  | 4.8   | 1.1   | 19.7  | 14.9  | 0.0   | 39.9  | 13.2  | 0.0   | 3.7   | 15.5  | 0.0   | 6.6   | 11.2  | -99.6%  |
| Death of Child                                 | 0.7%  | 0.3%  | 0.1%  | 0.0%  | 0.1%  | 0.2%  | 0.0%  | 0.2%  | 0.1%  | 0.0%  | 0.2%  | 0.1%  | 0.0%  | 0.0%  | 0.1%  | -100.0% |
| (number of months until death of a child)      | 0.7   | 7.0   | 4.7   | 0.0   | 11.5  | 11.9  | 0.0   | 45.6  | 30.9  | 0.0   | 42.2  | 4.9   | 0.0   | 0.0   | 13.2  | -100.0% |





#### **FOSTER CARE - REMAINING IN CARE**

Data on children remaining in foster care provides information on children who did not leave foster care during the year but are still in foster care on the last day of the federal fiscal year. This data includes all children in foster care on September 30. Some of these children may have just entered foster care days prior to the end of the fiscal year and others may have been in foster care for many years.

| ars.<br>licator                               |                    | 2012               |                       |                    | 2013              |                     |                    | 2014                 |                    |                    | 2015                |                      |                   | 2016