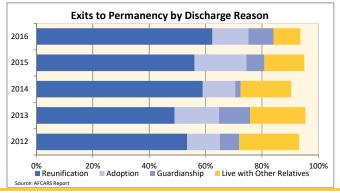

4.9   | 5.0   | 1.1   | 18.4  | 6.7   | 0.9   | 14.8  | 7.6   | 800.0%  |
| Runaway                                        | 0.7%  | 0.3%  | 2.4%  | 0.7%  | 0.7%  | 0.5%  | 0.0%  | 0.2%  | 1.1%  | 0.0%  | 0.2%  | 1.3%  | 1.3%  | 0.2%  | 0.7%  | 86.0%   |
| (number of months until running away)          | 8.4   | 26.1  | 4.8   | 1.1   | 19.7  | 14.9  | 0.0   | 39.9  | 13.2  | 0.0   | 3.7   | 15.5  | 0.0   | 6.6   | 11.2  | -99.6%  |
| Death of Child                                 | 0.7%  | 0.3%  | 0.1%  | 0.0%  | 0.1%  | 0.2%  | 0.0%  | 0.2%  | 0.1%  | 0.0%  | 0.2%  | 0.1%  | 0.0%  | 0.0%  | 0.1%  | -100.0% |
| (number of months until death of a child)      | 0.7   | 7.0   | 4.7   | 0.0   | 11.5  | 11.9  | 0.0   | 45.6  | 30.9  | 0.0   | 42.2  | 4.9   | 0.0   | 0.0   | 13.2  | -100.0% |





#### **FOSTER CARE - REMAINING IN CARE**

Data on children remaining in foster care provides information on children who did not leave foster care during the year but are still in foster care on the last day of the federal fiscal year. This data includes all children in foster care on September 30. Some of these children may have just entered foster care days prior to the end of the fiscal year and others may have been in foster care for many years.

| ars.<br>licator                               |                    | 2012               |                       |                    | 2013              |                     |                    | 2014                 |                    |                    | 2015                |                      |                   | 2016