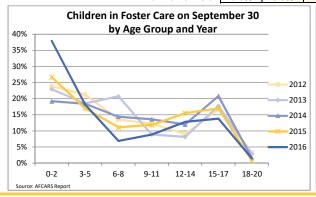

#### **FOSTER CARE - SERVED**

Foster care is meant to be a temporary intervention to assure the safety and well-being of a child. A child who spends long periods in foster care is more likely than other children to drop out of school, have mental health challenges, and experience unemployment and/or homeless as an adult. The following shows the past five years of data regarding children served in foster care during each federal fiscal year.

| federal fiscal year.                         |                    | 2012               |                    |                    | 2013               |                    |                    | 2014               |                    |                    | 2015               |                    |                   | 2016               |                   | County % Change         |
|----------------------------------------------|--------------------|--------------------|--------------------|--------------------|--------------------|--------------------|--------------------|--------------------|--------------------|--------------------|--------------------|--------------------|-------------------|--------------------|-------------------|-------------------------|
| Indicator                                    | County             | Rural-Mix          | State              | County             |                    | State              | County             | Rural-Mix          | State              | County             | Rural-Mix          | State              | County            | Rural-Mix          | State             | 2012 to 2016            |
| Unduplicated Number of Children Served       |                    |                    |                    |                    |                    |                    |                    |                    |                    |                    |                    |                    |                   |                    |                   |                         |
| All Children in Foster Care During the Year  | 289                | 2,969              | 22,000             | 275                | 2,713              | 21,416             | 260                | 2,743              | 22,510             | 255                | 2,805              | 22,980             | 346               | 3,123              | 24,543            | 19.7%                   |
| (Rate per 1,000 children age 0-20)           | 9.0                | 6.1                | 6.5                | 8.5                | 5.6                | 6.4                | 8.1                | 5.7                | 6.7                | 7.9                | 5.8                | 6.8                | 10.7              | 6.5                | 7.3               |                         |
|                                              |                    |                    |                    |                    |                    |                    |                    |                    |                    |                    |                    |                    |                   |                    |                   |                         |
| By Age 0-2                                   | 26.0%              | 19.3%              | 18.9%              | 20.7%              | 20.2%              | 19.2%              | 20.4%              | 20.1%              | 19.4%              | 24.3%              | 21.1%              | 19.9%              | 32.7%             | 23.8%              | 20.2%             | 25.8%                   |
| 3-5                                          | 21.1%              | 16.2%              | 15.6%              | 18.2%              | 15.6%              | 15.9%              | 20.4%              | 16.6%              | 16.8%              | 17.3%              | 16.8%              | 17.1%              | 18.5%             | 16.5%              | 17.0%             | -12.4%                  |
| 6-8                                          | 14.2%              | 11.1%              | 10.8%              | 16.7%              | 12.2%              | 11.5%              | 15.4%              | 12.7%              | 12.3%              | 12.5%              | 12.5%              | 12.9%              | 9.5%              | 12.2%              | 13.0%             | -32.8%                  |
| 9-11                                         | 10.0%              | 8.4%               | 8.9%               | 11.3%              | 8.2%               | 8.9%               | 10.0%              | 9.8%               | 9.5%               | 11.8%              | 9.7%               | 10.0%              | 10.7%             | 9.9%               | 11.0%             | 6.6%                    |
| 12-14                                        | 8.7%               | 13.2%              | 12.0%              | 10.2%              | 11.6%              | 11.4%              | 10.4%              | 11.4%              | 10.9%              | 12.5%              | 12.2%              | 11.4%              | 14.2%             | 11.6%              | 11.2%             | 63.7%                   |
| 15-17                                        | 15.6%              | 24.7%              | 23.3%              | 18.2%              | 24.5%              | 22.3%              | 18.5%              | 22.7%              | 21.4%              | 20.4%              | 21.6%              | 20.4%              | 12.1%             | 21.0%              | 19.6%             | -22.0%                  |
| 18-20                                        | 4.5%               | 7.0%               | 10.5%              | 4.7%               | 7.7%               | 10.7%              | 5.0%               | 6.8%               | 9.8%               | 1.2%               | 6.1%               | 8.3%               | 2.3%              | 5.0%               | 7.9%              | -48.6%                  |
| Infants (age 0-1)                            | 18.7%              | 13.3%              | 12.2%              | 12.7%              | 12.6%              | 11.9%              | 13.8%              | 12.8%              | 12.5%              | 17.6%              | 14.4%              | 12.8%              | 24.9%             | 16.0%              | 12.8%             | 33.0%                   |
| Youth (age 13+)                              | 27.3%              | 39.2%              | 42.4%              | 30.5%              | 41.2%              | 41.5%              | 28.8%              | 38.0%              | 38.9%              | 31.4%              | 36.3%              | 36.7%              | 25.7%             | 34.6%              | 35.5%             | -5.9%                   |
| By Race and Ethnicity                        |                    |                    |                    |                    |                    |                    |                    |                    |                    |                    |                    |                    |                   |                    |                   |                         |
| Non-Hispanic White                           | 83.0%              | 75.2%              | 43.3%              | 85.8%              | 75.5%              | 41.8%              | 82.3%              | 74.3%              | 42.3%              | 80.4%              | 73.5%              | 40.9%              | 77.5%             | 74.4%              | 42.5%             | -6.7%                   |
| Non-Hispanic Black or African American       | 15.2%              | 15.3%              | 34.9%              | 13.8%              | 13.5%              | 34.8%              | 13.8%              | 12.9%              | 35.2%              | 17.6%              | 12.2%              | 34.6%              | 19.7%             | 10.7%              | 35.3%             | 29.1%                   |
| Non-Hispanic Other Race                      | 0.3%               | 1.0%               | 6.5%               | 0.4%               | 1.3%               | 7.0%               | 0.4%               | 1.4%               | 4.4%               | 0.8%               | 1.4%               | 5.9%               | 1.2%              | 1.1%               | 3.3%              | 234.1%                  |
| Non-Hispanic Two or More Races               | 0.0%               | 2.4%               | 3.2%               | 0.0%               | 3.8%               | 3.9%               | 0.8%               | 4.7%               | 4.9%               | 0.4%               | 6.7%               | 5.3%               | 0.6%              | 7.0%               | 5.4%              | -                       |
| Hispanic or Latino                           | 1.4%               | 6.1%               | 12.0%              | 0.0%               | 5.9%               | 12.5%              | 2.7%               | 6.7%               | 13.1%              | 0.8%               | 6.1%               | 13.4%              | 1.2%              | 6.7%               | 13.4%             | -16.5%                  |
|                                              |                    |                    |                    |                    |                    |                    |                    |                    |                    |                    |                    |                    |                   |                    |                   |                         |
| By Gender                                    | 49.5%              | 51.1%              | 50.5%              | 50.9%              | 53.0%              | 50.8%              | 40.50/             | 52.8%              | 50.8%              | 53.7%              | F0 70/             | 51.0%              | 53.2%             | F0 F0/             | E4 00/            | 7.5%                    |
| Male<br>Female                               | 49.5%<br>50.5%     | 48.9%              | 50.5%<br>49.5%     | 49.1%              | 47.0%              | 49.2%              | 48.5%<br>51.5%     | 47.2%              | 49.2%              | 46.3%              | 53.7%<br>46.3%     | 49.0%              | 46.8%             | 53.5%<br>46.5%     | 51.2%<br>48.8%    | 7.5%<br>-7.3%           |
| 1 emale                                      | 30.370             | 40.370             | 49.570             | 49.170             | 47.070             | 43.270             | 31.370             | 41.270             | 43.270             | 40.570             | 40.570             | 49.070             | 40.070            | 40.570             | 40.070            | -7.570                  |
| By First Placement Setting                   |                    |                    |                    |                    |                    |                    |                    |                    |                    |                    |                    |                    |                   |                    |                   |                         |
| Family Setting                               | 86.9%              | 71.7%              | 72.8%              | 82.2%              | 71.5%              | 73.4%              | 76.5%              | 73.8%              | 75.8%              | 82.4%              | 73.6%              | 77.1%              | 88.7%             | 77.7%              | 79.0%             | 2.2%                    |
| Pre-adoptive Home                            | 0.0%               | 3.6%               | 3.2%               | 0.0%               | 2.3%               | 3.4%               | 0.0%               | 2.4%               | 3.5%               | 0.0%               | 1.9%               | 3.1%               | 0.0%              | 1.8%               | 4.5%              | -                       |
| Foster Family Home – Relative                | 5.9%               | 16.9%              | 24.4%              | 7.3%               | 17.4%              | 24.8%              | 11.2%              | 19.2%              | 29.6%              | 20.4%              | 21.4%              | 31.5%              | 58.4%             | 25.3%              | 34.1%             | 892.5%                  |
| Foster Family Home – Non-Relative            | 81.0%              | 51.3%              | 45.2%              | 74.9%              | 51.8%              | 45.2%              | 65.4%              | 52.2%              | 42.7%              | 62.0%              | 50.3%              | 42.5%              | 30.3%             | 50.7%              | 40.5%             | -62.5%                  |
| Congregate Care Setting                      | <b>12.5%</b> 10.4% | <b>19.9%</b> 13.9% | <b>20.6%</b> 12.5% | <b>17.5%</b> 15.6% | <b>19.3%</b> 13.5% | <b>19.6%</b> 12.1% | <b>23.1%</b> 19.6% | <b>18.7%</b> 12.6% | <b>18.3%</b> 11.6% | <b>17.6%</b> 15.3% | <b>17.9%</b> 11.2% | <b>17.1%</b> 10.5% | <b>11.0%</b> 7.5% | <b>16.0%</b> 10.0% | <b>15.8%</b> 9.1% | <b>-11.8%</b><br>-27.6% |
| Group Home<br>Institution                    | 2.1%               | 6.0%               | 8.0%               | 1.8%               | 5.9%               | 7.5%               | 3.5%               | 6.1%               | 6.8%               | 2.4%               | 6.7%               | 6.6%               | 3.5%              | 6.1%               | 6.8%              | -27.6%<br>67.1%         |
| Supervised Independent Living                | 0.3%               | 0.6%               | 1.8%               | 0.0%               | 0.8%               | 2.0%               | 0.0%               | 0.7%               | 1.9%               | 0.0%               | 1.0%               | 1.7%               | 0.3%              | 0.8%               | 1.6%              | -16.5%                  |
| Runaway                                      | 0.3%               | 0.8%               | 1.4%               | 0.4%               | 0.8%               | 1.8%               | 0.4%               | 0.7%               | 1.2%               | 0.0%               | 0.4%               | 1.3%               | 0.0%              | 0.2%               | 1.4%              | -100.0%                 |
| Trial Home Visit                             | 0.0%               | 6.9%               | 3.4%               | 0.0%               | 7.6%               | 3.2%               | 0.0%               | 6.1%               | 2.8%               | 0.0%               | 7.2%               | 2.9%               | 0.0%              | 5.2%               | 2.2%              | -                       |
|                                              |                    |                    |                    | 1                  |                    |                    | •                  |                    | 1                  | 1                  | 1                  |                    |                   |                    |                   |                         |
| Children Entering Foster Care                | 400                | 4.454              | 0.700              | 400                | 4.044              | 0.000              | 444                | 4.070              | 40.004             | 450                | 4.004              | 40.007             | 040               | 4.000              | 40.507            | 00.40/                  |
| All Entries into Foster Care During the Year | 166                | 1,451              | 9,793              | 130                | 1,314              | 9,306              | 144                | 1,379              | 10,364             | 153                | 1,381              | 10,387             | 216               | 1,602              | 10,567            | 30.1%                   |
| 400                                          | County             | Foster Ca          | are Servi          | ces                |                    | plicated           |                    | Per                | cent of A          | All Childre        | en Serve           | d by Plac          | ement Se          | etting, 20         | 16                |                         |
| 400                                          |                    |                    |                    |                    | Childr             |                    |                    | Causatus           |                    |                    |                    |                    |                   |                    |                   |                         |
| 300                                          |                    |                    |                    |                    | Serve              | d                  |                    | County             |                    |                    |                    |                    |                   |                    |                   |                         |
| 300                                          |                    | <b>—</b>           |                    |                    | Exits              |                    |                    | Rural-             |                    |                    |                    |                    |                   |                    |                   |                         |
| 200                                          |                    |                    |                    |                    | EXILS              |                    |                    | Mix                |                    |                    |                    |                    |                   |                    |                   |                         |
| 200                                          |                    |                    |                    |                    | 1                  |                    |                    | -                  |                    |                    |                    |                    |                   |                    |                   |                         |
| 100                                          |                    |                    |                    |                    |                    |                    |                    | State              |                    |                    |                    |                    |                   |                    |                   |                         |
| 100                                          |                    |                    |                    |                    | All En             | tries              |                    |                    |                    |                    |                    |                    |                   |                    |                   |                         |
| 0% 20% 40% 60% 80%                           |                    |                    |                    |                    |                    |                    |                    |                    |                    |                    |                    | 100%               |                   |                    |                   |                         |
| Source: AFCARS Report                        | 2013               | 2014               | 2015               | 201                | 16                 |                    |                    | <b>.</b>           | Family Setti       | ng 😃               | Group Hom          | gregate Car        | Institution .     | Oth                | ner               |                         |
| L_Source: AFCARS Report                      |                    | •                  |                    |                    |                    |                    |                    | Source: AFCAR      | S Report           |                    | 2011               | oButc cui          | -                 |                    |                   |                         |