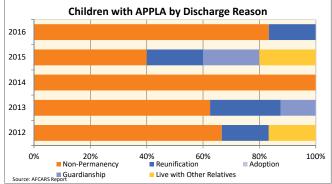

| 24.7      | 26.5  | 0.0    | 13.2      | 16.3  | 0.0    | 7.4       | 23.4  | 0.0    | 0.0       | 14.1   | -100.0%         |
| Death of Child                                   | 0.0%    | 0.0%      | 0.1%     | 0.0%     | 0.0%      | 0.3%  | 0.0%   | 1.3%      | 0.2%  | 0.0%   | 3.2%      | 0.6%  | 0.0%   | 0.0%      | 0.2%   | -               |
| (number of months until death of a child)        | 0.0     | 0.0       | 42.8     | 0.0      | 0.0       | 92.4  | 0.0    | 129.8     | 129.8 | 0.0    | 18.9      | 9.0   | 0.0    | 0.0       | 143.7  | -               |
| Fostor Co.                                       | Childus | b 0.1.a.a | + Danama | Casa Dia | - CI      |       |        |           | Ch:   |        | L ADDIA   |       |        |           |        |                 |





#### **FOSTER CARE - EXITS**

Data on foster care exits provides information on children who left foster care during the federal fiscal year, where they went when they left and how long their most recent episode of foster care was. A paramount goal of the foster care system is to ensure every child has the lifelong support of a permanent family.

| Indicator                               |        | 2012      |        |        | 2013      |       |        | 2014      |       |        | 2015      |       |        | 2016      |        | County % Change |
|-----------------------------------------|--------|-----------|--------|--------|-----------|-------|--------|-----------|-------|--------|-----------|-------|--------|-----------|--------|-----------------|
| mulcator