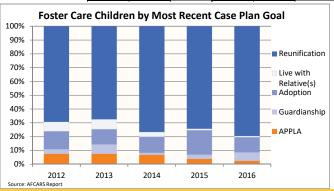

| 24.7      | 26.5  | 0.0    | 13.2      | 16.3  | 0.0    | 7.4       | 23.4  | 0.0    | 0.0       | 14.1   | -100.0%         |
| Death of Child                                   | 0.0%    | 0.0%      | 0.1%     | 0.0%     | 0.0%      | 0.3%  | 0.0%   | 1.3%      | 0.2%  | 0.0%   | 3.2%      | 0.6%  | 0.0%   | 0.0%      | 0.2%   | -               |
| (number of months until death of a child)        | 0.0     | 0.0       | 42.8     | 0.0      | 0.0       | 92.4  | 0.0    | 129.8     | 129.8 | 0.0    | 18.9      | 9.0   | 0.0    | 0.0       | 143.7  | -               |
| Fostor Co.                                       | Childus | b 0.1.a.a | + Danama | Casa Dia | - CI      |       |        |           | Ch:   |        | L ADDIA   |       |        |           |        |                 |





#### **FOSTER CARE - EXITS**

Data on foster care exits provides information on children who left foster care during the federal fiscal year, where they went when they left and how long their most recent episode of foster care was. A paramount goal of the foster care system is to ensure every child has the lifelong support of a permanent family.

| Indicator                               |        | 2012      |        |        | 2013      |       |        | 2014      |       |        | 2015      |       |        | 2016      |        | County % Change |
|-----------------------------------------|--------|-----------|--------|--------|-----------|-------|--------|-----------|-------|--------|-----------|-------|--------|-----------|--------|-----------------|
| mulcator