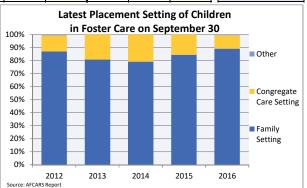

#### **FOSTER CARE - SERVED**

Foster care is meant to be a temporary intervention to assure the safety and well-being of a child. A child who spends long periods in foster care is more likely than other children to drop out of school, have mental health challenges, and experience unemployment and/or homeless as an adult. The following shows the past five years of data regarding children served in foster care during each federal fiscal year.

| federal fiscal year.                         |                    | 2012               |                    |                    | 2013               |                    |                    | 2014               |                    |                    | 2015               |                    |                   | 2016               |                   | County % Change         |
|----------------------------------------------|--------------------|--------------------|--------------------|--------------------|--------------------|--------------------|--------------------|--------------------|--------------------|--------------------|--------------------|--------------------|-------------------|--------------------|-------------------|-------------------------|
| Indicator                                    | County             | Rural-Mix          | State              | County             |                    | State              | County             | Rural-Mix          | State              | County             | Rural-Mix          | State              | County            | Rural-Mix          | State             | 2012 to 2016            |
| Unduplicated Number of Children Served       |                    |                    |                    |                    |                    |                    |                    |                    |                    |                    |                    |                    |                   |                    |                   |                         |
| All Children in Foster Care During the Year  | 289                | 2,969              | 22,000             | 275                | 2,713              | 21,416             | 260                | 2,743              | 22,510             | 255                | 2,805              | 22,980             | 346               | 3,123              | 24,543            | 19.7%                   |
| (Rate per 1,000 children age 0-20)           | 9.0                | 6.1                | 6.5                | 8.5                | 5.6                | 6.4                | 8.1                | 5.7                | 6.7                | 7.9                | 5.8                | 6.8                | 10.7              | 6.5                | 7.3               |                         |
|                                              |                    |                    |                    |                    |                    |                    |                    |                    |                    |                    |                    |                    |                   |                    |                   |                         |
| By Age 0-2                                   | 26.0%              | 19.3%              | 18.9%              | 20.7%              | 20.2%              | 19.2%              | 20.4%              | 20.1%              | 19.4%              | 24.3%              | 21.1%              | 19.9%              | 32.7%             | 23.8%              | 20.2%             | 25.8%                   |
| 3-5                                          | 21.1%              | 16.2%              | 15.6%              | 18.2%              | 15.6%              | 15.9%              | 20.4%              | 16.6%              | 16.8%              | 17.3%              | 16.8%              | 17.1%              | 18.5%             | 16.5%              | 17.0%             | -12.4%                  |
| 6-8                                          | 14.2%              | 11.1%              | 10.8%              | 16.7%              | 12.2%              | 11.5%              | 15.4%              | 12.7%              | 12.3%              | 12.5%              | 12.5%              | 12.9%              | 9.5%              | 12.2%              | 13.0%             | -32.8%                  |
| 9-11                                         | 10.0%              | 8.4%               | 8.9%               | 11.3%              | 8.2%               | 8.9%               | 10.0%              | 9.8%               | 9.5%               | 11.8%              | 9.7%               | 10.0%              | 10.7%             | 9.9%               | 11.0%             | 6.6%                    |
| 12-14                                        | 8.7%               | 13.2%              | 12.0%              | 10.2%              | 11.6%              | 11.4%              | 10.4%              | 11.4%              | 10.9%              | 12.5%              | 12.2%              | 11.4%              | 14.2%             | 11.6%              | 11.2%             | 63.7%                   |
| 15-17                                        | 15.6%              | 24.7%              | 23.3%              | 18.2%              | 24.5%              | 22.3%              | 18.5%              | 22.7%              | 21.4%              | 20.4%              | 21.6%              | 20.4%              | 12.1%             | 21.0%              | 19.6%             | -22.0%                  |
| 18-20                                        | 4.5%               | 7.0%               | 10.5%              | 4.7%               | 7.7%               | 10.7%              | 5.0%               | 6.8%               | 9.8%               | 1.2%               | 6.1%               | 8.3%               | 2.3%              | 5.0%               | 7.9%              | -48.6%                  |
| Infants (age 0-1)                            | 18.7%              | 13.3%              | 12.2%              | 12.7%              | 12.6%              | 11.9%              | 13.8%              | 12.8%              | 12.5%              | 17.6%              | 14.4%              | 12.8%              | 24.9%             | 16.0%              | 12.8%             | 33.0%                   |
| Youth (age 13+)                              | 27.3%              | 39.2%              | 42.4%              | 30.5%              | 41.2%              | 41.5%              | 28.8%              | 38.0%              | 38.9%              | 31.4%              | 36.3%              | 36.7%              | 25.7%             | 34.6%              | 35.5%             | -5.9%                   |
| By Race and Ethnicity                        |                    |                    |                    |                    |                    |                    |                    |                    |                    |                    |                    |                    |                   |                    |                   |                         |
| Non-Hispanic White                           | 83.0%              | 75.2%              | 43.3%              | 85.8%              | 75.5%              | 41.8%              | 82.3%              | 74.3%              | 42.3%              | 80.4%              | 73.5%              | 40.9%              | 77.5%             | 74.4%              | 42.5%             | -6.7%                   |
| Non-Hispanic Black or African American       | 15.2%              | 15.3%              | 34.9%              | 13.8%              | 13.5%              | 34.8%              | 13.8%              | 12.9%              | 35.2%              | 17.6%              | 12.2%              | 34.6%              | 19.7%             | 10.7%              | 35.3%             | 29.1%                   |
| Non-Hispanic Other Race                      | 0.3%               | 1.0%               | 6.5%               | 0.4%               | 1.3%               | 7.0%               | 0.4%               | 1.4%               | 4.4%               | 0.8%               | 1.4%               | 5.9%               | 1.2%              | 1.1%               | 3.3%              | 234.1%                  |
| Non-Hispanic Two or More Races               | 0.0%               | 2.4%               | 3.2%               | 0.0%               | 3.8%               | 3.9%               | 0.8%               | 4.7%               | 4.9%               | 0.4%               | 6.7%               | 5.3%               | 0.6%              | 7.0%               | 5.4%              | -                       |
| Hispanic or Latino                           | 1.4%               | 6.1%               | 12.0%              | 0.0%               | 5.9%               | 12.5%              | 2.7%               | 6.7%               | 13.1%              | 0.8%               | 6.1%               | 13.4%              | 1.2%              | 6.7%               | 13.4%             | -16.5%                  |
|                                              |                    |                    |                    |                    |                    |                    |                    |                    |                    |                    |                    |                    |                   |                    |                   |                         |
| By Gender                                    | 49.5%              | 51.1%              | 50.5%              | 50.9%              | 53.0%              | 50.8%              | 40.50/             | 52.8%              | 50.8%              | 53.7%              | F0 70/             | 51.0%              | 53.2%             | F0 F0/             | E4 00/            | 7.5%                    |
| Male<br>Female                               | 49.5%<br>50.5%     | 48.9%              | 50.5%<br>49.5%     | 49.1%              | 47.0%              | 49.2%              | 48.5%<br>51.5%     | 47.2%              | 49.2%              | 46.3%              | 53.7%<br>46.3%     | 49.0%              | 46.8%             | 53.5%<br>46.5%     | 51.2%<br>48.8%    | 7.5%<br>-7.3%           |
| 1 emale                                      | 30.370             | 40.370             | 49.570             | 49.170             | 47.070             | 43.270             | 31.370             | 41.270             | 43.270             | 40.570             | 40.570             | 49.070             | 40.070            | 40.570             | 40.070            | -7.570                  |
| By First Placement Setting                   |                    |                    |                    |                    |                    |                    |                    |                    |                    |                    |                    |                    |                   |                    |                   |                         |
| Family Setting                               | 86.9%              | 71.7%              | 72.8%              | 82.2%              | 71.5%              | 73.4%              | 76.5%              | 73.8%              | 75.8%              | 82.4%              | 73.6%              | 77.1%              | 88.7%             | 77.7%              | 79.0%             | 2.2%                    |
| Pre-adoptive Home                            | 0.0%               | 3.6%               | 3.2%               | 0.0%               | 2.3%               | 3.4%               | 0.0%               | 2.4%               | 3.5%               | 0.0%               | 1.9%               | 3.1%               | 0.0%              | 1.8%               | 4.5%              | -                       |
| Foster Family Home – Relative                | 5.9%               | 16.9%              | 24.4%              | 7.3%               | 17.4%              | 24.8%              | 11.2%              | 19.2%              | 29.6%              | 20.4%              | 21.4%              | 31.5%              | 58.4%             | 25.3%              | 34.1%             | 892.5%                  |
| Foster Family Home – Non-Relative            | 81.0%              | 51.3%              | 45.2%              | 74.9%              | 51.8%              | 45.2%              | 65.4%              | 52.2%              | 42.7%              | 62.0%              | 50.3%              | 42.5%              | 30.3%             | 50.7%              | 40.5%             | -62.5%                  |
| Congregate Care Setting                      | <b>12.5%</b> 10.4% | <b>19.9%</b> 13.9% | <b>20.6%</b> 12.5% | <b>17.5%</b> 15.6% | <b>19.3%</b> 13.5% | <b>19.6%</b> 12.1% | <b>23.1%</b> 19.6% | <b>18.7%</b> 12.6% | <b>18.3%</b> 11.6% | <b>17.6%</b> 15.3% | <b>17.9%</b> 11.2% | <b>17.1%</b> 10.5% | <b>11.0%</b> 7.5% | <b>16.0%</b> 10.0% | <b>15.8%</b> 9.1% | <b>-11.8%</b><br>-27.6% |
| Group Home<br>Institution                    | 2.1%               | 6.0%               | 8.0%               | 1.8%               | 5.9%               | 7.5%               | 3.5%               | 6.1%               | 6.8%               | 2.4%               | 6.7%               | 6.6%               | 3.5%              | 6.1%               | 6.8%              | -27.6%<br>67.1%         |
| Supervised Independent Living                | 0.3%               | 0.6%               | 1.8%               | 0.0%               | 0.8%               | 2.0%               | 0.0%               | 0.7%               | 1.9%               | 0.0%               | 1.0%               | 1.7%               | 0.3%              | 0.8%               | 1.6%              | -16.5%                  |
| Runaway                                      | 0.3%               | 0.8%               | 1.4%               | 0.4%               | 0.8%               | 1.8%               | 0.4%               | 0.7%               | 1.2%               | 0.0%               | 0.4%               | 1.3%               | 0.0%              | 0.2%               | 1.4%              | -100.0%                 |
| Trial Home Visit                             | 0.0%               | 6.9%               | 3.4%               | 0.0%               | 7.6%               | 3.2%               | 0.0%               | 6.1%               | 2.8%               | 0.0%               | 7.2%               | 2.9%               | 0.0%              | 5.2%               | 2.2%              | -                       |
|                                              |                    |                    |                    | 1                  |                    |                    | •                  |                    | 1                  | 1                  | 1                  |                    |                   |                    |                   |                         |
| Children Entering Foster Care                | 400                | 4.454              | 0.700              | 400                | 4.044              | 0.000              | 444                | 4.070              | 40.004             | 450                | 4.004              | 40.007             | 040               | 4.000              | 40.507            | 00.40/                  |
| All Entries into Foster Care During the Year | 166                | 1,451              | 9,793              | 130                | 1,314              | 9,306              | 144                | 1,379              | 10,364             | 153                | 1,381              | 10,387             | 216               | 1,602              | 10,567            | 30.1%                   |
| 400                                          | County             | Foster Ca          | are Servi          | ces                |                    | plicated           |                    | Per                | cent of A          | All Childre        | en Serve           | d by Plac          | ement Se          | etting, 20         | 16                |                         |
| 400                                          |                    |                    |                    |                    | Childr             |                    |                    | Causatus           |                    |                    |                    |                    |                   |                    |                   |                         |
| 300                                          |                    |                    |                    |                    | Serve              | d                  |                    | County             |                    |                    |                    |                    |                   |                    |                   |                         |
| 300                                          |                    | <b>—</b>           |                    |                    | Exits              |                    |                    | Rural-             |                    |                    |                    |                    |                   |                    |                   |                         |
| 200                                          |                    |                    |                    |                    | EXILS              |                    |                    | Mix                |                    |                    |                    |                    |                   |                    |                   |                         |
| 200                                          |                    |                    |                    |                    | 1                  |                    |                    | -                  |                    |                    |                    |                    |                   |                    |                   |                         |
| 100                                          |                    |                    |                    |                    |                    |                    |                    | State              |                    |                    |                    |                    |                   |                    |                   |                         |
| 100                                          |                    |                    |                    |                    | All En             | tries              |                    |                    |                    |                    |                    |                    |                   |                    |                   |                         |
| 0% 20% 40% 60% 80%                           |                    |                    |                    |                    |                    |                    |                    |                    |                    |                    |                    | 100%               |                   |                    |                   |                         |
| Source: AFCARS Report                        | 2013               | 2014               | 2015               | 201                | 16                 |                    |                    | <b>.</b>           | Family Setti       | ng 😃               | Group Hom          | gregate Car        | Institution .     | Oth                | ner               |                         |
| L_Source: AFCARS Report                      |                    | •                  |                    |                    |                    |                    |                    | Source: AFCAR      | S Report           |                    | 2011               | oButc cui          | -                 |                    |                   |                         |